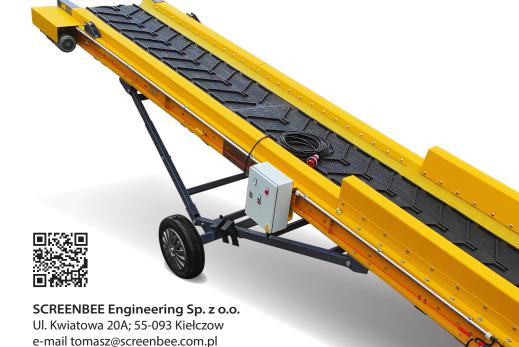

## **SCREENBEE CONVEYORS BELTS PT series**

With great pleasure, we present the price list for our new Screenbee Engineering product, Extended Conveyor Belt system PT series.

All conveyors manufactured by our company have the following technical specifications:

- Undercoating in 100% zinc paint
- Surface powder coating 100%.
- Conveyor belt type chevron 4-ply
- Nord drives system
- Complete electrical installation according to IPP 66 standards
- Safety wire installation on both sides of the conveyors.
- Wheel and axle assembly heavy duty version
- Four-stage height adjustment
- Hook carriers 4 pcs
- Full guarding of the material on the conveyor through fixed side boards protected by band along the entire length of the conveyor
- Conveyor width 1000mm
- Adjustment of the belt speed , via potentiometer /